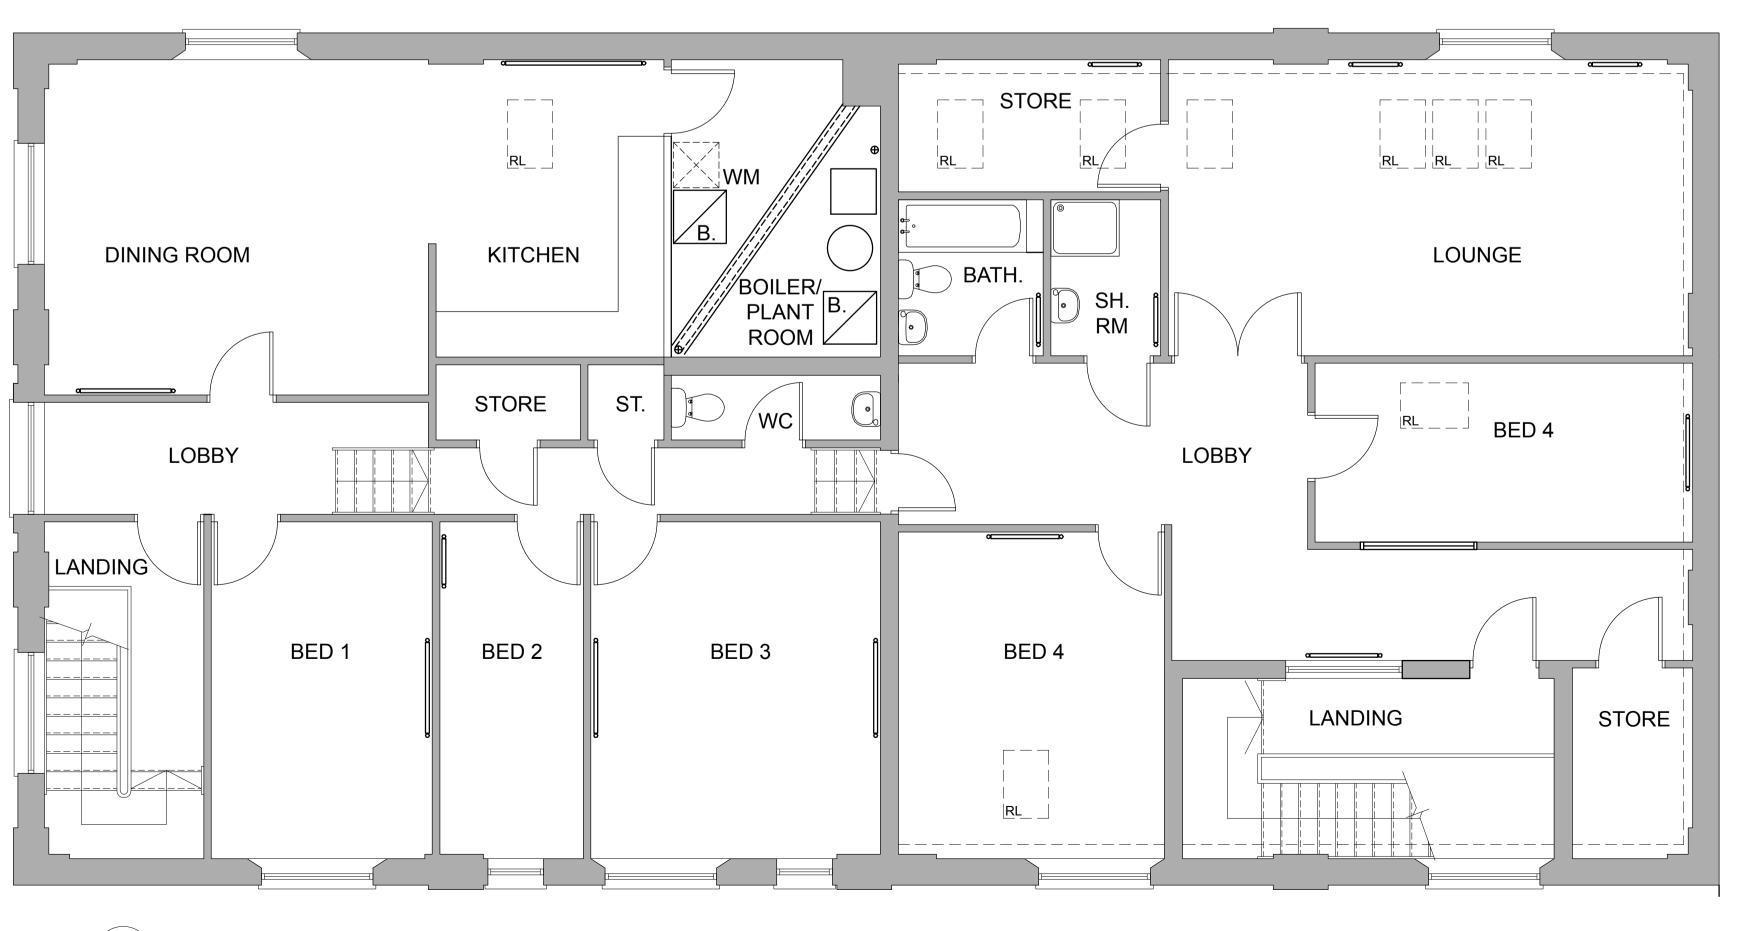

## THE SALVATION ARMY

Project Address HAMMERSMITH CORPS 21-23 DALLING ROAD

LONDON W6 0JD Project Title

FEASIBILITY STUDY FOR REFURBISHMENT AND CONVERSION WORKS

Drawing Title **EXISTING GROUND & FIRST** FLOOR PLANS

18251

010

P2

04.06.18

13.03.18

EXISTING FIRST FLOOR PLAN

SCALE 1: 50@A1