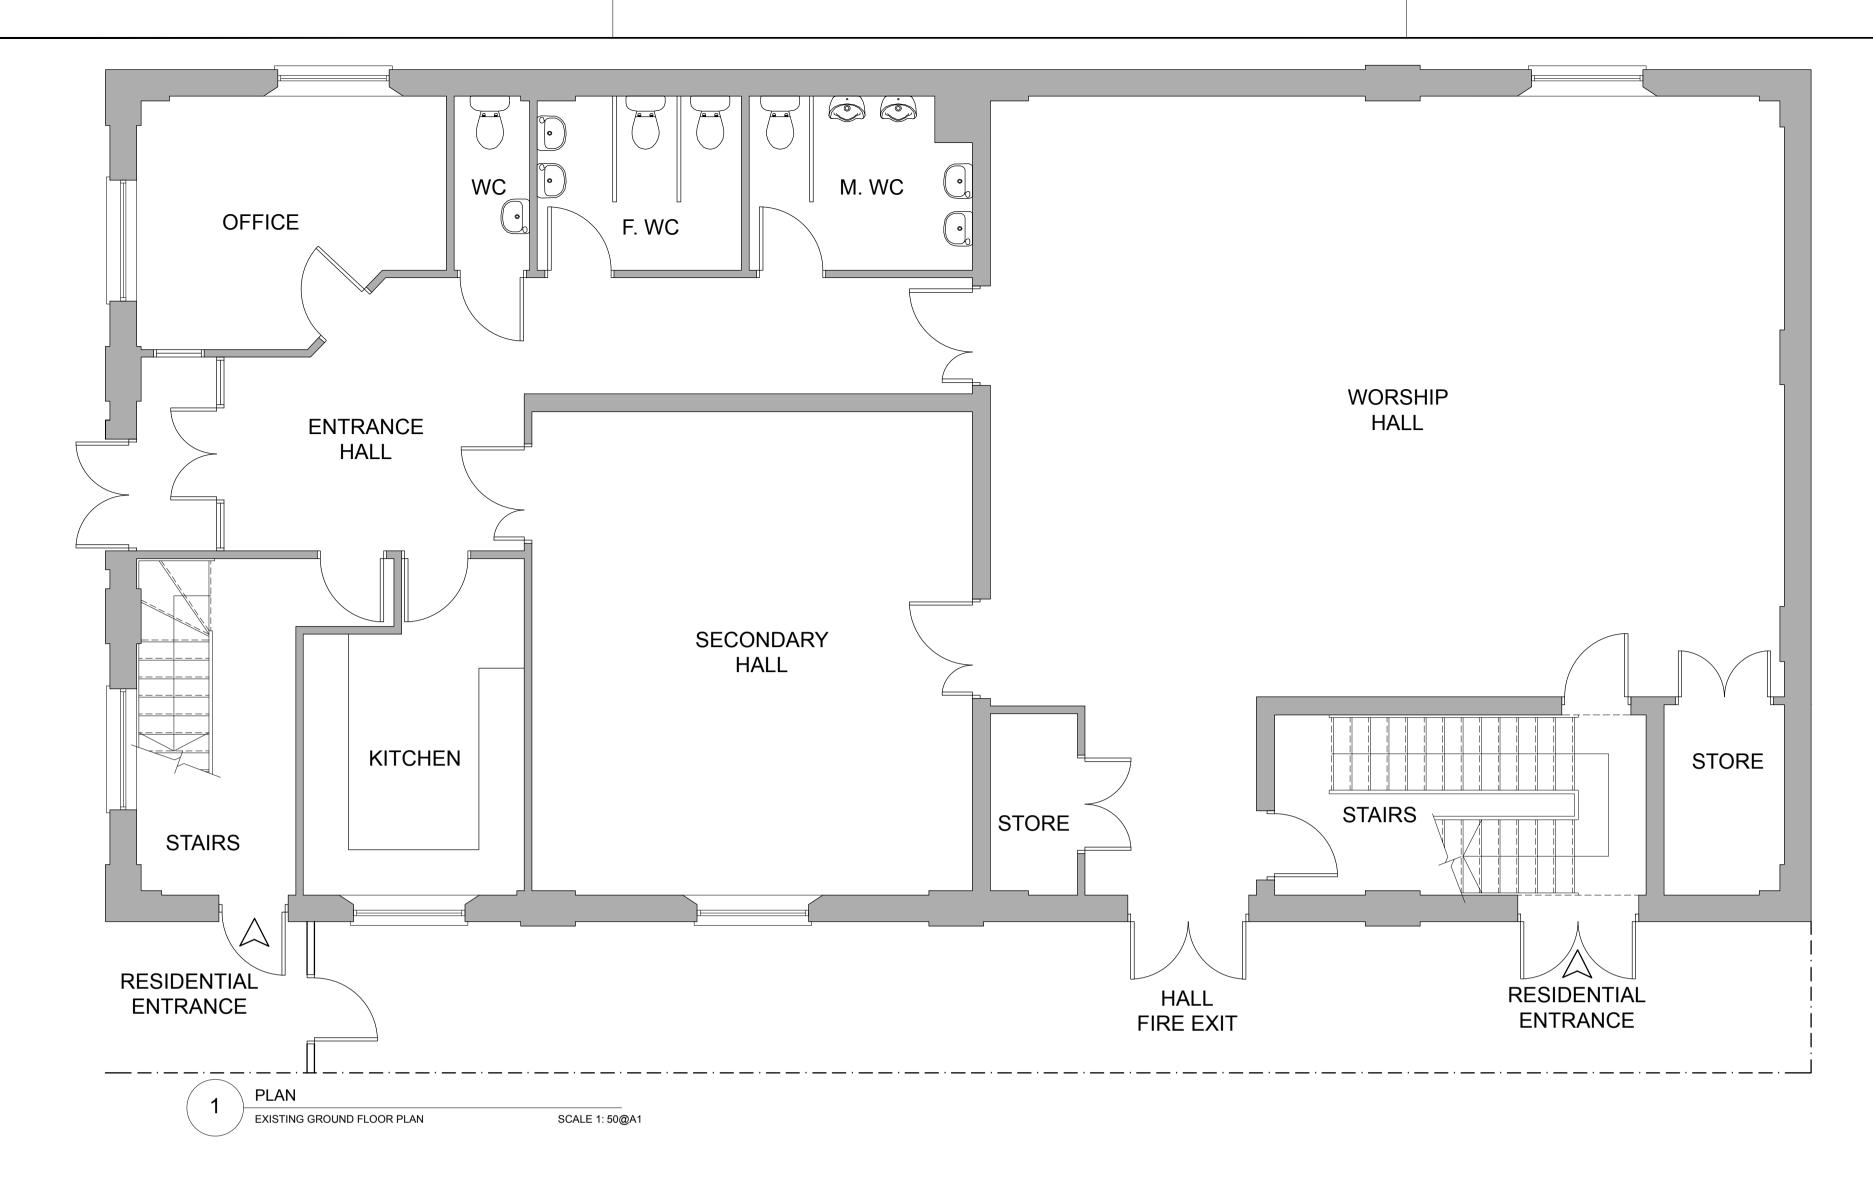

## THE SALVATION ARMY

Project Address HAMMERSMITH CORPS 21-23 DALLING ROAD

LONDON W6 0JD Project Title

FEASIBILITY STUDY FOR REFURBISHMENT AND CONVERSION WORKS

Drawing Title **EXISTING GROUND & FIRST** FLOOR PLANS

## **EXISTING GIA**

Gross Internal Area = 229 sqm

(Inc plantroom and stairs)